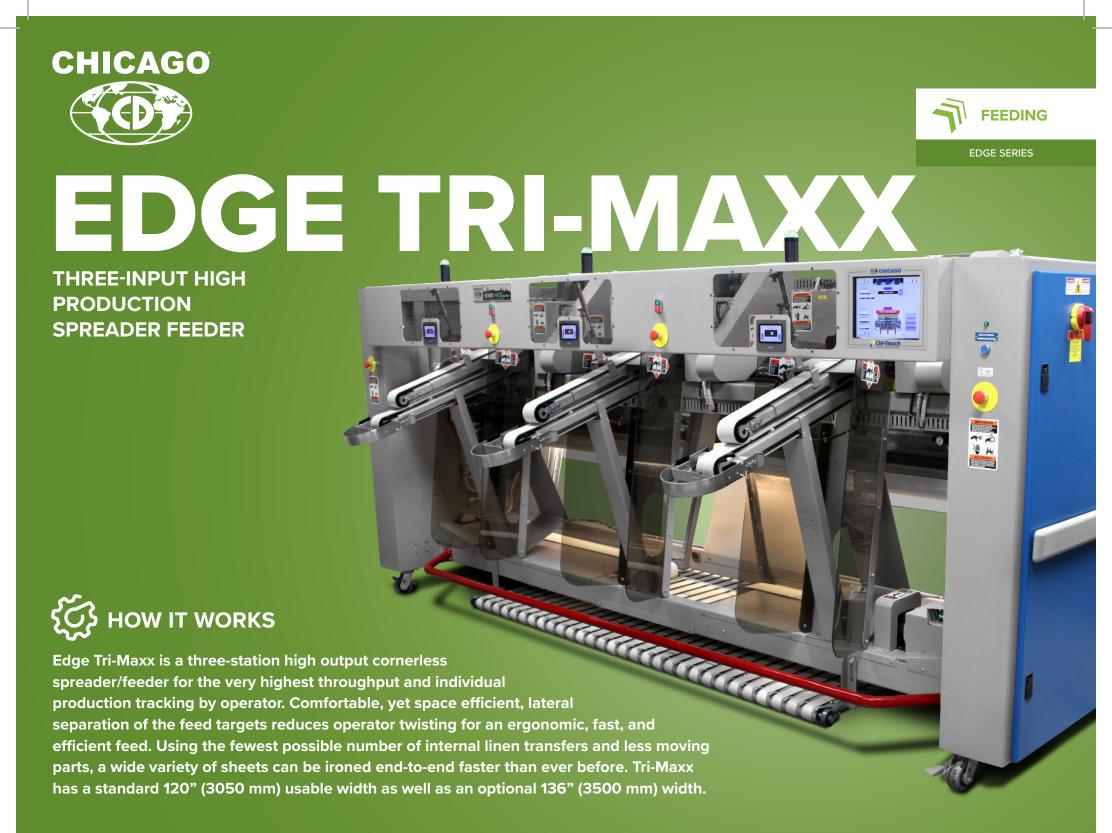

## **Truly High Speed Production**

Tri-Maxx is designed so three operators can produce as much linen every hour as the fastest available four station feeder. Independent continuously running feeding inputs allow any of the three stations to be capable of stand-alone theoretical operation of up to 900 pieces per hour, and eliminates machine speed limitations at the input side with a cycle time of approximately 2 seconds.

## **High Speed Servo Motor**

Improved simplicity and performance is now achieved by a newly redesigned servo-powered corner finding mechanism. This new design provides longer-term repeatability, quieter operation, and more up-time, all while reducing the amount of components for easier maintenance and repair. сні-тоисн

CHI•Touch is the most advanced PC-based touchscreen control on the market. It is an intuitive, easy-to-learn interface that's effortlessly customizable to your needs. It gives you enhanced control over your Chicago equipment and is flexible enough to record, store, and export virtually any production parameter you want to monitor.

## Individual Operator Accountability

Not only is CHI•Touch standard on Tri-Maxx, but three individual counter screens are also located above each feeding station to display accurate, real-time production numbers and pace for each operator. 
 Count
 Program