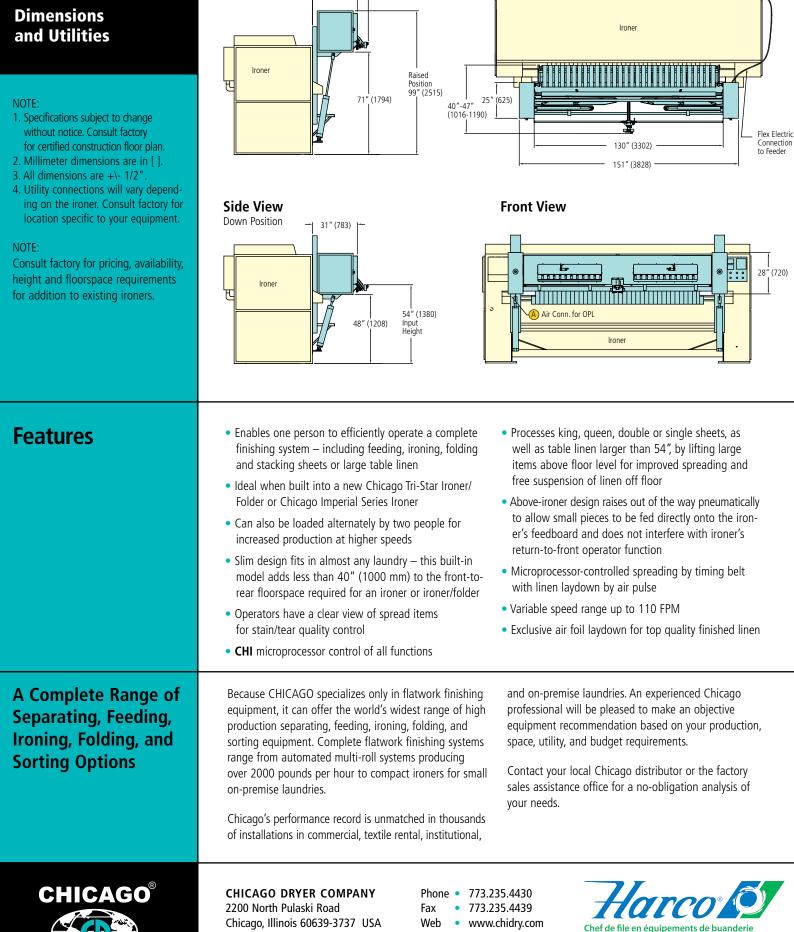

## O.P.L. Feeding

Side View

Up Position

38" (972)

31" (738)

(One Person Loading)

6565 Rue Abrams, Ville St. Laurent , QC H4S 1X9 Phone: 1-888-427-2626 • Fax: 1-514-331-0800 email: info@harcoinc.ca • www.harcoco.com

Email • chicago@chidry.com

Remote Electric Connection at Rear of

Ironer For Feeder

**Top View**