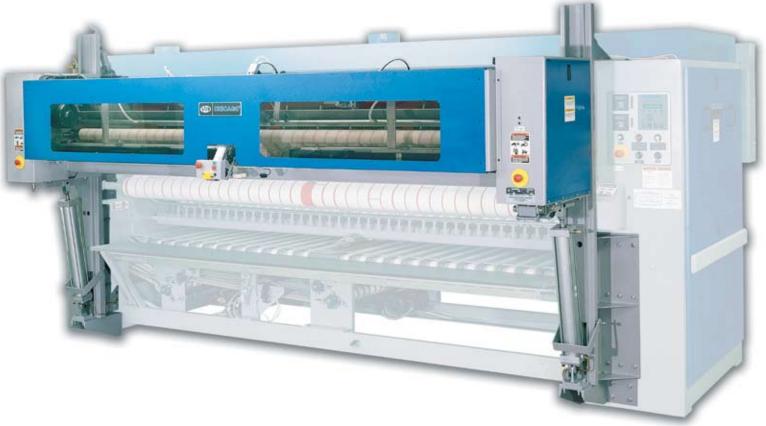

## **O.P.L.** Feeder (One Person Loading)

## **ULTRA COMPACT FEEDER**

## Built-in spreader/feeder with small piece bypass

Now there is a compact, fast and ergonomically correct built-in spreader/feeder that lives up to the Chicago name for serious flatwork finishers. One that keeps up with the speed and power of Chicago's Tri-Star Ironer/Folder Series, as well as Chicago's complete line of mid-range and Imperial Ironers.

O.P.L. is the first built-in compact feeder designed for the larger sheets and production quantity demands of today's labor, efficiency and quality-conscious market.