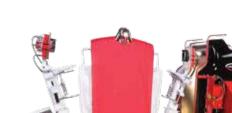

ct blend of Innovation, Technology and Craftsmanship. The small shirt button on the touch screen display allows an operator to easily process small/tapered shirts as quickly and efficiently as classic cut and big shirts; maximizing quality and production. The unique design of the PVP Pleat Vent Press presses the sleeve pleats and vent area while maintaining the integrity of a rounded cuff giving the appearance of a hand finished shirt.

Hurricane

Two Position Arms for processing shirts with various styles of shirt sleeves. Classic cut shirts are processed in the default setting which is 5" higher than the arms down position. By selecting the Arms Down button on the Touch Screen Display shirts with steep angle sleeves can be finished without compromising quality and production standards.



**HS Hurricane Single Buck** 



(Hurricane

#### HS-1 Hurricane All-In-One

### Technical Data Hurricane





# **Specifications**





3501 Queen Palm Drive, Tampa FL 33619

813.623.3731 UnipressCorp.com

**UNIPRESS** 

## Hurricane Innovation in Pursuit of Perfection



3501 Queen Palm Drive, Tampa FL 33619

**UNIPRESS** 813.623.3731 www.UnipressCorp.com

## Hurricane Series

Shirt Units that Deliver –
Superior Quality, Reliability & Durability







The Hurricane Series incorporates UNIPRESS' hallmark features to produce unsurpassed quality for shirts up to size 20". The side air bags inflate and smooth out the sides of the shirt while the contoured chests close. When the rear chest makes contact with the Tensioning plate it automatically pulls down the back of the shirt. This press