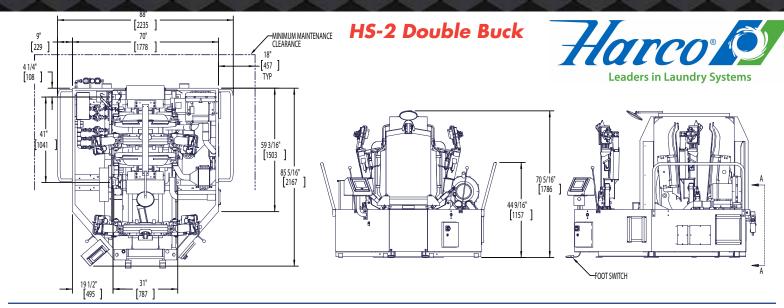

ws an operator to easily process small/tapered shirts as quickly and efficiently as classic cut and big shirts; maximizing quality and production. The unique design of the PVP Pleat Vent Press presses the sleeve pleats and vent area while maintaining the integrity of a rounded cuff giving the appearance of a hand finished shirt.

Hurricane

Two Position Arms for processing shirts with various styles of shirt sleeves. Classic cut shirts are processed in the default setting which is 5" higher than the arms down position. By selecting the Arms Down button on the Touch Screen Display shirts with steep angle sleeves can be finished without compromising quality and production standards.



**HS Hurricane Single Buck** 



(Hurricane

#### HS-1 Hurricane All-In-One

### Technical Data Hurricane





# **Specifications**





3501 Queen Palm Drive, Tampa FL 33619

813.623.3731 UnipressCorp.com

**UNIPRESS** 

## Hurricane Innovation in Pursuit of Perfection



3501 Queen Palm Drive, Tampa FL 33619

**UNIPRESS** 813.623.3731 www.UnipressCorp.com

## Hurricane Series

Shirt Units that Deliver –
Superior Quality, Reliability & Durability







The Hurricane Series incorporates UNIPRESS' hallmark features to produce unsurpassed quality for shirts up to size 20". The side air bags inflate and smooth out the sides of the shirt while the contoured chests close. When the rear chest makes contact with the Tensioning plate it automatically pulls down the back of the shirt. This presses the entire back of the shirt with no leave off marks resulting in an outstanding finish and high productio