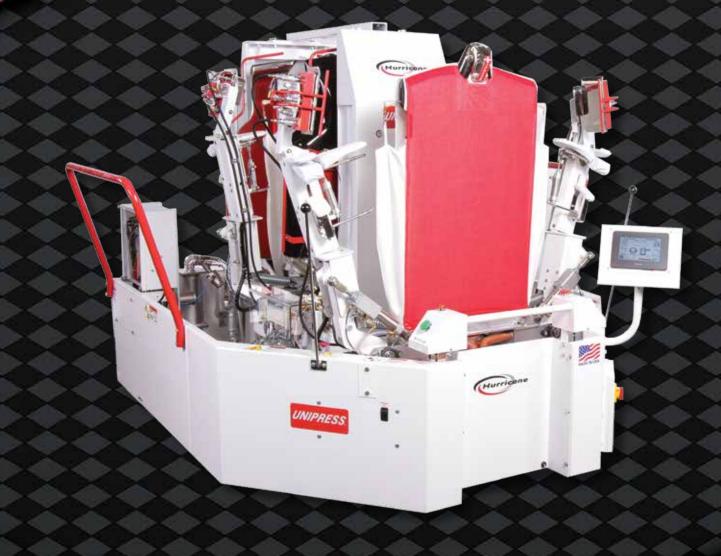

### The Hurricane Series Delivers Advanced Technology that is Simple to Use

**Series Models** 

The Hurricane Series is the perfect blend of Innovation, Technology and Craftsmanship. The small shirt button on the touch screen display allows an operator to easily process small/tapered shirts as quickly and efficiently as classic cut and big shirts; maximizing quality and production. The unique design of the PVP Pleat Vent Press presses the sleeve pleats and vent area while maintaining the integrity of a rounded cuff giving the appearance of a hand finished shirt.

## Hurricane Series

Shirt Units that Deliver –
Superior Quality, Reliability & Durability

The Hurricane Series incorporates UNIPRESS' hallmark features to produce unsurpassed quality for shirts up to size 20". The side air bags inflate and smooth out the sides of the shirt while the contoured chests close. When the rear chest makes contact with the Tensioning plate it automatically pulls down the back of the shirt. This presses the entire back of the shirt with no leave off marks resulting in an outstanding finish and high production.