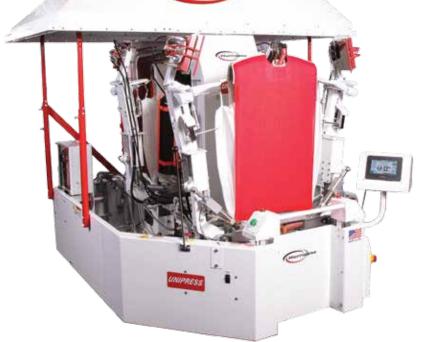

y and Craftsmanship. The small shirt button on the touch screen display allows an operator to easily process small/tapered shirts as quickly and efficiently as classic cut and big shirts; maximizing quality and production. The unique design of the PVP Pleat Vent Press presses the sleeve pleats and vent area while maintaining the integrity of a rounded cuff giving the appearance of a hand finished shirt.

Hurricane

Two Position Arms for processing shirts with various styles of shirt sleeves. Classic cut shirts are processed in the default setting which is 5" higher than the arms down position. By selecting the Arms Down button on the Touch Screen Display shirts with steep angle sleeves can be finished without compromising quality and production standards.



**HS Hurricane Single Buck** 



(Hurricane

#### HS-1 Hurricane All-In-One

### Technical Data Hurricane





# **Specifications**





3501 Queen Palm Drive, Tampa FL 33619

813.623.3731 UnipressCorp.com

**UNIPRESS** 

## Hurricane Innovation in Pursuit of Perfection



3501 Queen Palm Drive, Tampa FL 33619

**UNIPRESS** 813.623.3731 www.UnipressCorp.com

## Hurricane Series

Shirt Units that Deliver –
Superior Quality, Reliability & Durability







The Hurricane Series incorporates UNIPRESS' hallmark features to produce unsurpassed quality for shirts up to size 20". The side air bags inflate and smooth out the sides of the shirt while the contoured chests close. When the rear chest makes contact with the Tensioning plate it automatically pulls down the back of the shirt. This presses the entire back of the shirt w