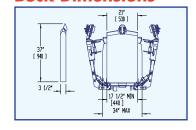

rocess small/tapered shirts as quickly and efficiently as classic cut and big shirts; maximizing quality and production. The unique design of the PVP Pleat Vent Press presses the sleeve pleats and vent area while maintaining the integrity of a rounded cuff giving the appearance of a hand finished shirt.

Hurricane

Two Position Arms for processing shirts with various styles of shirt sleeves. Classic cut shirts are processed in the default setting which is 5" higher than the arms down position. By selecting the Arms Down button on the Touch Screen Display shirts with steep angle sleeves can be finished without compromising quality and production standards.



**HS Hurricane Single Buck** 



(Hurricane

#### HS-1 Hurricane All-In-One

### Technical Data Hurricane





# **Specifications**





3501 Queen Palm Drive, Tampa FL 33619

813.623.3731 UnipressCorp.com

**UNIPRESS** 

## Hurricane Innovation in Pursuit of Perfection



3501 Queen Palm Drive, Tampa FL 33619

**UNIPRESS** 813.623.3731 www.UnipressCorp.com

## Hurricane Series

Shirt Units that Deliver –
Superior Quality, Reliability & Durability







The Hurricane Series incorporates UNIPRESS' hallmark features to produce unsurpassed quality for shirts up to size 20". The side air bags inflate and smooth out the sides of the shirt while the contoured chests close. When the rear chest makes contact with the Tensioning plate it automatically pulls down the back of the shirt. This presses the entire back of the shirt with no leave off marks resulting in an outstanding finish and high production.

## Hurricane Series Re