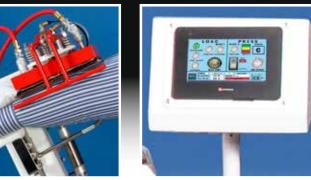

### The Hurricane Series Delivers Advanced Technology that is Simple to Use

**Series Models** 

The Hurricane Series is the perfect blend of Innovation, Technology and Craftsmanship. The small shirt button on the touch screen display allows an operator to easily process small/tapered shirts as quickly and efficiently as classic cut and big shirts; maximizing quality and production. The unique design of the PVP Pleat Vent Press presses the sleeve pleats and vent area while maintaining the integrity of a rounded cuff giving the appearance of a hand finished shirt.