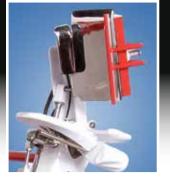

Hurricane

Two Position Arms for processing shirts with various styles of shirt sleeves. Classic cut shirts are processed in the default setting which is 5" higher than the arms down position. By selecting the Arms Down button on the Touch Screen Display shirts with steep angle sleeves can be finished without compromising quality and production standards.

## Hurricane Series

Shirt Units that Deliver –
Superior Quality, Reliability & Durability

The Hurricane Series incorporates UNIPRESS' hallmark features to produce unsurpassed quality for shirts up to size 20". The side air bags inflate and smooth out the sides of the shirt while the contoured chests close. When the rear chest makes contact with the Tensioning plate it automatically pulls down the back of the shirt. This presses the entire back of the shirt with no leave off marks resulting in an outstanding finish and high production.