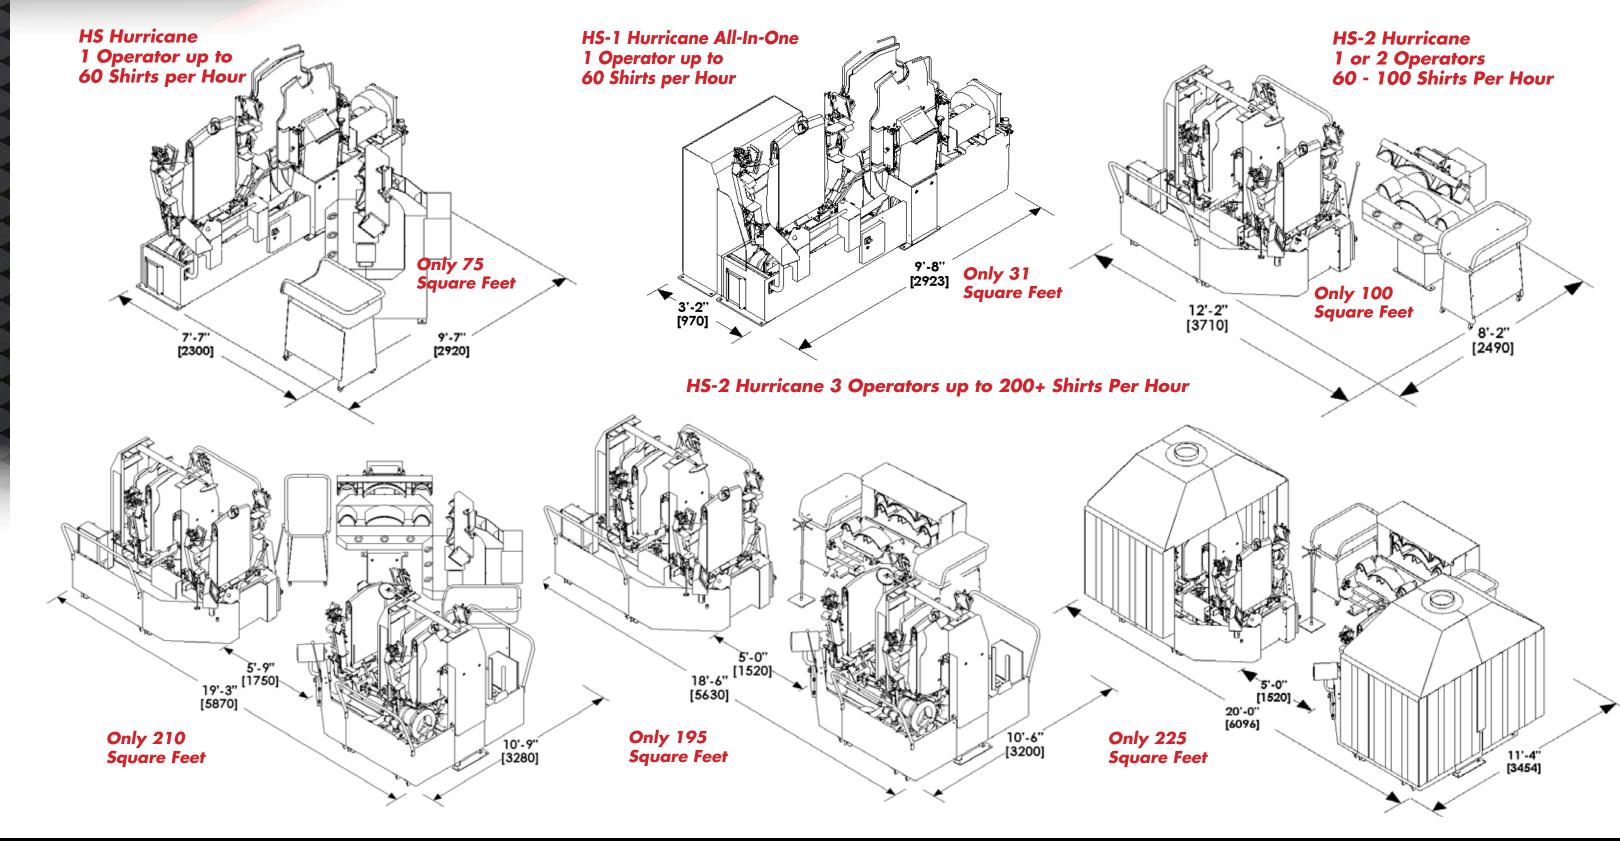

## Hurricane Series Recommended Layouts

**HS Hurricane Single Buck** 

(Hurricane

#### HS-1 Hurricane All-In-One