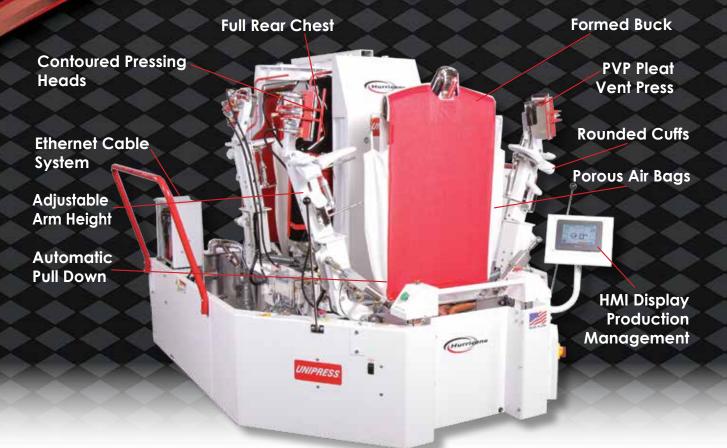

### The Hurricane Series Delivers Advanced Technology that is Simple to Use

**Series Models** 

The Hurricane Series is the perfect blend of Innovation, Technology and Craftsmanship. The small shirt button on the touch screen display allows an operator to easily process small/tapered shirts as quickly and efficiently as classic cut and big shirts; maximizing quality and production. The unique design of the PVP Pleat Vent Press presses the sleeve pleats and vent area while maintaining the integrity of a rounded cuff giving the appearance of a hand finished shirt.

Hurricane

Two Position Arms for processing shirts with various styles of shirt sleeves. Classic cut shirts are processed in the default setting which is 5" higher than the arms down position. By selecting the Arms Down button on the Touch Screen Display shirts with steep angle sleeves can be finished without compromising quality and production standards.

## Hurricane Series

Shirt Units that Deliver –
Superior Quality, Reliability & Durability

The Hurricane Series incorporates UNIPRESS' hallmark features to produce unsurpassed quality for shirts up to size 20". The side air bags inflate and smooth out the sides of the shirt while the contoured chests close. When the rear chest makes contact with the Tensioning plate it automatically pulls down the back of the shirt. This presses the entire back of the shirt with no leave off marks resulting in an outstanding finish and high production.