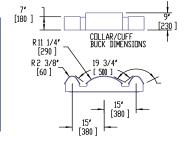

cess small/tapered shirts as quickly and efficiently as classic cut and big shirts; maximizing quality and production. The unique design of the PVP Pleat Vent Press presses the sleeve pleats and vent area while maintaining the integrity of a rounded cuff giving the appearance of a hand finished shirt.

Hurricane

Two Position Arms for processing shirts with various styles of shirt sleeves. Classic cut shirts are processed in the default setting which is 5" higher than the arms down position. By selecting the Arms Down button on the Touch Screen Display shirts with steep angle sleeves can be finished without compromising quality and production standards.



**HS Hurricane Single Buck** 



(Hurricane

#### HS-1 Hurricane All-In-One

### Technical Data Hurricane





# **Specifications**





3501 Queen Palm Drive, Tampa FL 33619

813.623.3731 UnipressCorp.com

**UNIPRESS** 

## Hurricane Innovation in Pursuit of Perfection



3501 Queen Palm Drive, Tampa FL 33619

**UNIPRESS** 813.623.3731 www.UnipressCorp.com

## Hurricane Series

Shirt Units that Deliver –
Superior Quality, Reliability & Durability







The Hurricane Series incorporates UNIPRESS' hallmark features to produce unsurpassed quality for shirts up to size 20". The side air bags inflate and smooth out the sides of the shirt while the contoured chests close. When the rear chest makes contact with the Tensioning plate it automatically pulls down the back of the shirt. This presses the entire back of the shirt with no leave off marks resulting in an outstanding finish and high production.

## Hurricane Series Reco