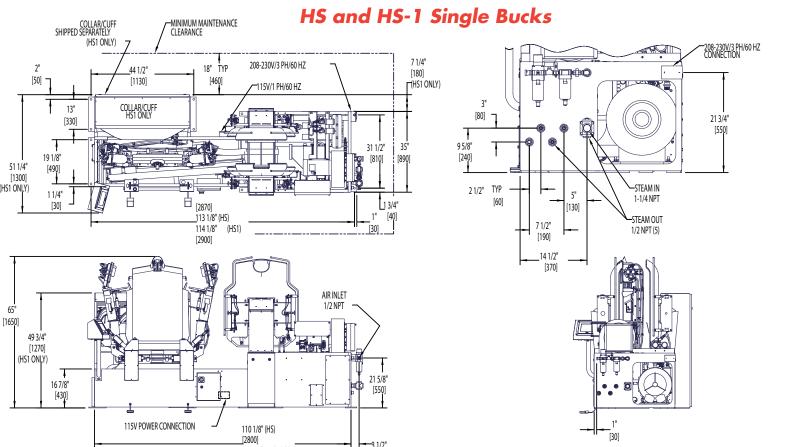

an operator to easily process small/tapered shirts as quickly and efficiently as classic cut and big shirts; maximizing quality and production. The unique design of the PVP Pleat Vent Press presses the sleeve pleats and vent area while maintaining the integrity of a rounded cuff giving the appearance of a hand finished shirt.

Hurricane

Two Position Arms for processing shirts with various styles of shirt sleeves. Classic cut shirts are processed in the default setting which is 5" higher than the arms down position. By selecting the Arms Down button on the Touch Screen Display shirts with steep angle sleeves can be finished without compromising quality and production standards.



**HS Hurricane Single Buck** 



(Hurricane

#### HS-1 Hurricane All-In-One

### Technical Data Hurricane





# **Specifications**





3501 Queen Palm Drive, Tampa FL 33619

813.623.3731 UnipressCorp.com

**UNIPRESS** 

## Hurricane Innovation in Pursuit of Perfection



3501 Queen Palm Drive, Tampa FL 33619

**UNIPRESS** 813.623.3731 www.UnipressCorp.com

## Hurricane Series

Shirt Units that Deliver –
Superior Quality, Reliability & Durability







The Hurricane Series incorporates UNIPRESS' hallmark features to produce unsurpassed quality for shirts up to size 20". The side air bags inflate and smooth out the sides of the shirt while the contoured chests close. When the rear chest makes contact with the Tensioning plate it automatically pulls down the back of the shirt. This presses the entire back of the shirt with no leave off marks resulting in an outstanding finish and high production.