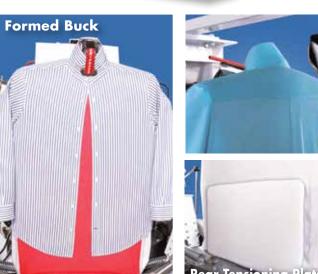

### The Hurricane Series Delivers Advanced Technology that is Simple to Use

**Series Models** 

The Hurricane Series is the perfect blend of Innovation, Technology and Craftsmanship. The small shirt button on the touch screen display allows an operator to easily process small/tapered shirts as quickly and efficiently as classic cut and big shirts; maximizing quality and production. The unique design of the PVP Pleat Vent Press presses the sleeve pleats and vent area while maintaining the integrity of a rounded cuff giving the appearance of a hand finished shirt.

Hurricane

Two Position Arms for processing shirts with various styles of shirt sleeves. Classic cut shirts are processed in the default setting which is 5" higher than the arms down position. By selecting the Arms Down button on the Touch Screen Display shirts with steep angle sleeves can be finished without compromising quality and production standards.