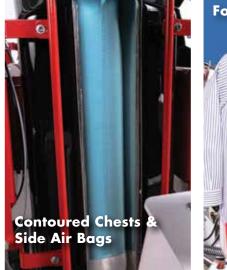

## Hurricane Series

Shirt Units that Deliver –
Superior Quality, Reliability & Durability

The Hurricane Series incorporates UNIPRESS' hallmark features to produce unsurpassed quality for shirts up to size 20". The side air bags inflate and smooth out the sides of the shirt while the contoured chests close. When the rear chest makes contact with the Tensioning plate it automatically pulls down the back of the shirt. This presses the entire back of the shirt with no leave off marks resulting in an outstanding finish and high production.