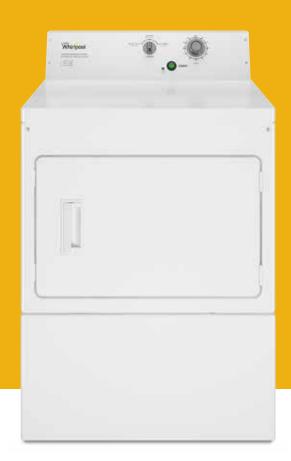

# Commercial Super-Capacity Dryer

Non-Coin

With 100 years of experience in the industry and features that streamline service, Whirlpool® Commercial Laundry machines provide performance with the quality you expect.

# **Commercial-Grade Features:**

Choose a commercial-built product that withstands heavy traffic, regular use, and performs continuously.

### Galvanized, Heavy-Gauge Cabinet

Built from thick-gauge, high-quality steel, this cabinet handles high-traffic and constant use while offering top-caliber protection to the internal components.

# **Full-Wrap Console**

The metal console wraps completely around the back of the machine, making it easy to clean, and offering optimal protection against unexpected liquid spills or vapor.

# 180° Wide-Opening Side-Swing Door

The side-swing door gives unhindered access for loading and unloading, while the 180° opening gives optimal flexibility in any space. Made from heavy, galvanized steel, it's designed for regular use.

# CEM2795FQ—27" Commercial Electric Dryer CGM2795FQ—27" Commercial Gas Dryer

- 7.4-cu.-ft. Capacity
- Galvanized, Heavy-Gauge Cabinet, Back, Side, and Front Panels
- 180° Wide-Opening Side-Swing Door

- 1/3-HP Motor
- 90-Day Labor/2-Year Limited Parts Only Warranty\*