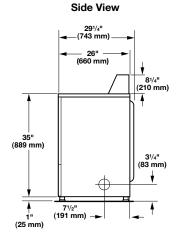

# **Commercial Super-Capacity Dryer**

| CGM2795FQ (Gas)                                                                                                                                                                                                                                                                                                                                                                                                                                                                                                                                                                                                                                                                                                                                                                                                                                                                                                                                                                                                                                                                                                                                                                                                                                                                                                                                                                                                                                                                                                                                                                                                                                                                                                                                                                                                                                                                                                                                                                                                                                                                                                               | Dryer Specifications                             |                             |
|-------------------------------------------------------------------------------------------------------------------------------------------------------------------------------------------------------------------------------------------------------------------------------------------------------------------------------------------------------------------------------------------------------------------------------------------------------------------------------------------------------------------------------------------------------------------------------------------------------------------------------------------------------------------------------------------------------------------------------------------------------------------------------------------------------------------------------------------------------------------------------------------------------------------------------------------------------------------------------------------------------------------------------------------------------------------------------------------------------------------------------------------------------------------------------------------------------------------------------------------------------------------------------------------------------------------------------------------------------------------------------------------------------------------------------------------------------------------------------------------------------------------------------------------------------------------------------------------------------------------------------------------------------------------------------------------------------------------------------------------------------------------------------------------------------------------------------------------------------------------------------------------------------------------------------------------------------------------------------------------------------------------------------------------------------------------------------------------------------------------------------|--------------------------------------------------|-----------------------------|
| Airflow (CFM)—CEM/CGM Model  I78/183  Electric Heating Element (Watts) Domestic/Canada 5,600  Gas Rating—BTU/hr. (kcal/hr.) 22,000  Gas Inlet Size 3/8 N.P.T.  Capacity  Cylinder volume—cu. ft. (liters) 7.4 (210)  Cylinder diameter—in. (mm) 26.26 (667)  Cylinder depth—in. (mm) 27 (686)  Dimensions  Width—in. (mm) 29.25 (743)  Height—in. (mm) 41 (1,042)  Door opening—in. (mm) 20.25 (514)  Exhaust duct diameter—in. (mm) 4 (101.6)  Crated Dimensions  Width—in. (mm) 30.8 (782)  Height—in. (mm) 44.65 (1,134)  Approximate Weight Uncrated—lbs. (kg) CEM/CGM model 115 (52.2)/120 (54.4)  Crated—lbs. (kg) CEM/CGM model 240V/60Hz/120V/60Hz  Breaker/Fuse—amps CEM/CGM Model 30/15                                                                                                                                                                                                                                                                                                                                                                                                                                                                                                                                                                                                                                                                                                                                                                                                                                                                                                                                                                                                                                                                                                                                                                                                                                                                                                                                                                                                                             | Model                                            | ` '                         |
| Electric Heating Element (Watts) Domestic/Canada  5,600  Gas Rating—BTU/hr. (kcal/hr.)  22,000  Gas Inlet Size  3/8 N.P.T.  Capacity  Cylinder volume—cu. ft. (liters)  7.4 (210)  Cylinder diameter—in. (mm)  26.26 (667)  Cylinder depth—in. (mm)  23.2 (590)  Dimensions  Width—in. (mm)  27 (686)  Depth—in. (mm)  29.25 (743)  Height—in. (mm)  20.25 (514)  Exhaust duct diameter—in. (mm)  4 (101.6)  Crated Dimensions  Width—in. (mm)  28.8 (731)  Depth—in. (mm)  29.8 (731)  Depth—in. (mm)  44.65 (1,134)  Approximate Weight  Uncrated—lbs. (kg) CEM/CGM model  115 (52.2)/120 (54.4)  Crated—lbs. (kg) CEM/CGM model  Electrical Requirements  Electrical rating—voltage/HZ CEM/CGM Model  Breaker/Fuse—amps CEM/CGM Model  30/15                                                                                                                                                                                                                                                                                                                                                                                                                                                                                                                                                                                                                                                                                                                                                                                                                                                                                                                                                                                                                                                                                                                                                                                                                                                                                                                                                                               | Motor Size—HP (kw)                               | 1/3 (.25)                   |
| Gas Rating—BTU/hr. (kcal/hr.)         22,000           Gas Inlet Size         3/8 N.P.T.           Capacity         7.4 (210)           Cylinder volume—cu. ft. (liters)         7.4 (210)           Cylinder diameter—in. (mm)         26.26 (667)           Cylinder depth—in. (mm)         23.2 (590)           Dimensions         27 (686)           Width—in. (mm)         27 (686)           Depth—in. (mm)         41 (1,042)           Door opening—in. (mm)         20.25 (514)           Exhaust duct diameter—in. (mm)         4 (101.6)           Crated Dimensions         28.8 (731)           Width—in. (mm)         30.8 (782)           Height—in. (mm)         44.65 (1,134)           Approximate Weight         Uncrated—lbs. (kg) CEM/CGM model         115 (52.2)/120 (54.4)           Crated—lbs. (kg) CEM/CGM model         125 (56.7)/139 (59)           Electrical Requirements         Electrical rating—voltage/HZ CEM/CGM Model         240V/60Hz/120V/60Hz           Breaker/Fuse—amps CEM/CGM Model         30/15                                                                                                                                                                                                                                                                                                                                                                                                                                                                                                                                                                                                                                                                                                                                                                                                                                                                                                                                                                                                                                                                              | Airflow (CFM)—CEM/CGM Model                      | 178/183                     |
| Gas Inlet Size       3/8 N.P.T.         Capacity       7.4 (210)         Cylinder volume—cu. ft. (liters)       7.4 (210)         Cylinder diameter—in. (mm)       26.26 (667)         Cylinder depth—in. (mm)       23.2 (590)         Dimensions       27 (686)         Width—in. (mm)       29.25 (743)         Height—in. (mm)       41 (1,042)         Door opening—in. (mm)       20.25 (514)         Exhaust duct diameter—in. (mm)       4 (101.6)         Crated Dimensions       Width—in. (mm)         Width—in. (mm)       30.8 (782)         Height—in. (mm)       44.65 (1,134)         Approximate Weight       Uncrated—lbs. (kg) CEM/CGM model       115 (52.2)/120 (54.4)         Crated—lbs. (kg) CEM/CGM model       125 (56.7)/139 (59)         Electrical Requirements       Electrical rating—voltage/HZ CEM/CGM Model       240V/60Hz/120V/60Hz         Breaker/Fuse—amps CEM/CGM Model       30/15                                                                                                                                                                                                                                                                                                                                                                                                                                                                                                                                                                                                                                                                                                                                                                                                                                                                                                                                                                                                                                                                                                                                                                                                   | Electric Heating Element (Watts) Domestic/Canada | 5,600                       |
| Capacity  Cylinder volume—cu. ft. (liters)  Cylinder diameter—in. (mm)  Cylinder depth—in. (mm)  Dimensions  Width—in. (mm)  29.25 (743)  Height—in. (mm)  20.25 (514)  Exhaust duct diameter—in. (mm)  Crated Dimensions  Width—in. (mm)  Depth—in. (mm)  28.8 (731)  Depth—in. (mm)  Depth—in. (mm)  28.8 (731)  Depth—in. (mm)  Aut (101.6)  Crated Dimensions  Width—in. (mm)  Depth—in. (mm)  Aut (101.6)  Crated Dimensions  Width—in. (mm)  Depth—in. (mm)  Approximate Weight  Uncrated—lbs. (kg) CEM/CGM model  115 (52.2)/120 (54.4)  Crated—lbs. (kg) CEM/CGM model  125 (56.7)/139 (59)  Electrical Requirements  Electrical rating—voltage/HZ CEM/CGM Model  Breaker/Fuse—amps CEM/CGM Model  30/15                                                                                                                                                                                                                                                                                                                                                                                                                                                                                                                                                                                                                                                                                                                                                                                                                                                                                                                                                                                                                                                                                                                                                                                                                                                                                                                                                                                                              | Gas Rating-BTU/hr. (kcal/hr.)                    | 22,000                      |
| Cylinder volume—cu. ft. (liters)       7.4 (210)         Cylinder diameter—in. (mm)       26.26 (667)         Cylinder depth—in. (mm)       23.2 (590)         Dimensions       27 (686)         Width—in. (mm)       29.25 (743)         Height—in. (mm)       41 (1,042)         Door opening—in. (mm)       20.25 (514)         Exhaust duct diameter—in. (mm)       4 (101.6)         Crated Dimensions       28.8 (731)         Width—in. (mm)       30.8 (782)         Height—in. (mm)       44.65 (1,134)         Approximate Weight       115 (52.2)/120 (54.4)         Uncrated—lbs. (kg) CEM/CGM model       115 (52.2)/139 (59)         Electrical Requirements       240V/60Hz/120V/60Hz         Breaker/Fuse—amps CEM/CGM Model       30/15                                                                                                                                                                                                                                                                                                                                                                                                                                                                                                                                                                                                                                                                                                                                                                                                                                                                                                                                                                                                                                                                                                                                                                                                                                                                                                                                                                      | Gas Inlet Size                                   | 3/8 N.P.T.                  |
| Cylinder diameter—in. (mm)       26.26 (667)         Cylinder depth—in. (mm)       23.2 (590)         Dimensions       Width—in. (mm)         Weight—in. (mm)       27 (686)         Depth—in. (mm)       41 (1,042)         Door opening—in. (mm)       20.25 (514)         Exhaust duct diameter—in. (mm)       4 (101.6)         Crated Dimensions       28.8 (731)         Width—in. (mm)       30.8 (782)         Height—in. (mm)       44.65 (1,134)         Approximate Weight       115 (52.2)/120 (54.4)         Crated—lbs. (kg) CEM/CGM model       115 (52.2)/139 (59)         Electrical Requirements       240V/60Hz/120V/60Hz         Breaker/Fuse—amps CEM/CGM Model       30/15                                                                                                                                                                                                                                                                                                                                                                                                                                                                                                                                                                                                                                                                                                                                                                                                                                                                                                                                                                                                                                                                                                                                                                                                                                                                                                                                                                                                                              | Capacity                                         |                             |
| Cylinder depth—in. (mm)       23.2 (590)         Dimensions       27 (686)         Width—in. (mm)       29.25 (743)         Height—in. (mm)       41 (1,042)         Door opening—in. (mm)       20.25 (514)         Exhaust duct diameter—in. (mm)       4 (101.6)         Crated Dimensions       28.8 (731)         Width—in. (mm)       28.8 (731)         Depth—in. (mm)       30.8 (782)         Height—in. (mm)       44.65 (1,134)         Approximate Weight       Uncrated—lbs. (kg) CEM/CGM model       115 (52.2)/120 (54.4)         Crated—lbs. (kg) CEM/CGM model       125 (56.7)/139 (59)         Electrical Requirements       Electrical rating—voltage/HZ CEM/CGM Model       240V/60Hz/120V/60Hz         Breaker/Fuse—amps CEM/CGM Model       30/15                                                                                                                                                                                                                                                                                                                                                                                                                                                                                                                                                                                                                                                                                                                                                                                                                                                                                                                                                                                                                                                                                                                                                                                                                                                                                                                                                      | Cylinder volume—cu. ft. (liters)                 | 7.4 (210)                   |
| Dimensions         Width—in. (mm)       27 (686)         Depth—in. (mm)       29.25 (743)         Height—in. (mm)       41 (1,042)         Door opening—in. (mm)       20.25 (514)         Exhaust duct diameter—in. (mm)       4 (101.6)         Crated Dimensions       Width—in. (mm)         Width—in. (mm)       30.8 (782)         Height—in. (mm)       44.65 (1,134)         Approximate Weight       115 (52.2)/120 (54.4)         Crated—lbs. (kg) CEM/CGM model       125 (56.7)/139 (59)         Electrical Requirements       240V/60Hz/120V/60Hz         Breaker/Fuse—amps CEM/CGM Model       30/15                                                                                                                                                                                                                                                                                                                                                                                                                                                                                                                                                                                                                                                                                                                                                                                                                                                                                                                                                                                                                                                                                                                                                                                                                                                                                                                                                                                                                                                                                                            | Cylinder diameter—in. (mm)                       | 26.26 (667)                 |
| Width—in. (mm)       27 (686)         Depth—in. (mm)       29.25 (743)         Height—in. (mm)       41 (1,042)         Door opening—in. (mm)       20.25 (514)         Exhaust duct diameter—in. (mm)       4 (101.6)         Crated Dimensions       Width—in. (mm)         Width—in. (mm)       28.8 (731)         Depth—in. (mm)       30.8 (782)         Height—in. (mm)       44.65 (1,134)         Approximate Weight       Uncrated—lbs. (kg) CEM/CGM model       115 (52.2)/120 (54.4)         Crated—lbs. (kg) CEM/CGM model       125 (56.7)/139 (59)         Electrical Requirements       Electrical rating—voltage/HZ CEM/CGM Model       240V/60Hz/120V/60Hz         Breaker/Fuse—amps CEM/CGM Model       30/15                                                                                                                                                                                                                                                                                                                                                                                                                                                                                                                                                                                                                                                                                                                                                                                                                                                                                                                                                                                                                                                                                                                                                                                                                                                                                                                                                                                               | Cylinder depth—in. (mm)                          | 23.2 (590)                  |
| Depth—in. (mm)       29.25 (743)         Height—in. (mm)       41 (1,042)         Door opening—in. (mm)       20.25 (514)         Exhaust duct diameter—in. (mm)       4 (101.6)         Crated Dimensions       Width—in. (mm)         Width—in. (mm)       30.8 (782)         Height—in. (mm)       44.65 (1,134)         Approximate Weight       115 (52.2)/120 (54.4)         Crated—lbs. (kg) CEM/CGM model       125 (56.7)/139 (59)         Electrical Requirements       240V/60Hz/120V/60Hz         Breaker/Fuse—amps CEM/CGM Model       30/15                                                                                                                                                                                                                                                                                                                                                                                                                                                                                                                                                                                                                                                                                                                                                                                                                                                                                                                                                                                                                                                                                                                                                                                                                                                                                                                                                                                                                                                                                                                                                                     | Dimensions                                       |                             |
| Height—in. (mm)  Door opening—in. (mm)  Exhaust duct diameter—in. (mm)  Crated Dimensions  Width—in. (mm)  Depth—in. (mm)  Depth—in. (mm)  Approximate Weight  Uncrated—lbs. (kg) CEM/CGM model  Crated—lbs. (kg) CEM/CGM model  Electrical Requirements  Electrical rating—voltage/HZ CEM/CGM Model  Breaker/Fuse—amps CEM/CGM Model  41 (1,042)  41 (1,042)  42 (101.6)  42 (101.6)  43 (101.6)  44 (101.6)  44 (101.6)  44 (101.6)  44 (101.6)  44 (101.6)  45 (73 (1)  47 (1)  47 (1)  47 (1)  48 (1)  49 (1)  40 (1)  40 (1)  40 (1)  40 (1)  40 (1)  40 (1)  40 (1)  40 (1)  40 (1)  40 (1)  40 (1)  40 (1)  40 (1)  40 (1)  40 (1)  40 (1)  40 (1)  40 (1)  40 (1)  40 (1)  40 (1)  40 (1)  40 (1)  40 (1)  40 (1)  40 (1)  40 (1)  40 (1)  40 (1)  40 (1)  40 (1)  40 (1)  40 (1)  40 (1)  40 (1)  40 (1)  40 (1)  40 (1)  40 (1)  40 (1)  40 (1)  40 (1)  40 (1)  40 (1)  40 (1)  40 (1)  40 (1)  40 (1)  40 (1)  40 (1)  40 (1)  40 (1)  40 (1)  40 (1)  40 (1)  40 (1)  40 (1)  40 (1)  40 (1)  40 (1)  40 (1)  40 (1)  40 (1)  40 (1)  40 (1)  40 (1)  40 (1)  40 (1)  40 (1)  40 (1)  40 (1)  40 (1)  40 (1)  40 (1)  40 (1)  40 (1)  40 (1)  40 (1)  40 (1)  40 (1)  40 (1)  40 (1)  40 (1)  40 (1)  40 (1)  40 (1)  40 (1)  40 (1)  40 (1)  40 (1)  40 (1)  40 (1)  40 (1)  40 (1)  40 (1)  40 (1)  40 (1)  40 (1)  40 (1)  40 (1)  40 (1)  40 (1)  40 (1)  40 (1)  40 (1)  40 (1)  40 (1)  40 (1)  40 (1)  40 (1)  40 (1)  40 (1)  40 (1)  40 (1)  40 (1)  40 (1)  40 (1)  40 (1)  40 (1)  40 (1)  40 (1)  40 (1)  40 (1)  40 (1)  40 (1)  40 (1)  40 (1)  40 (1)  40 (1)  40 (1)  40 (1)  40 (1)  40 (1)  40 (1)  40 (1)  40 (1)  40 (1)  40 (1)  40 (1)  40 (1)  40 (1)  40 (1)  40 (1)  40 (1)  40 (1)  40 (1)  40 (1)  40 (1)  40 (1)  40 (1)  40 (1)  40 (1)  40 (1)  40 (1)  40 (1)  40 (1)  40 (1)  40 (1)  40 (1)  40 (1)  40 (1)  40 (1)  40 (1)  40 (1)  40 (1)  40 (1)  40 (1)  40 (1)  40 (1)  40 (1)  40 (1)  40 (1)  40 (1)  40 (1)  40 (1)  40 (1)  40 (1)  40 (1)  40 (1)  40 (1)  40 (1)  40 (1)  40 (1)  40 (1)  40 (1)  40 (1)  40 (1)  40 (1)  40 (1)  40 (1)  40 (1)  40 (1)  40 (1)  40 | Width—in. (mm)                                   | 27 (686)                    |
| Door opening—in. (mm)         20.25 (514)           Exhaust duct diameter—in. (mm)         4 (101.6)           Crated Dimensions         28.8 (731)           Width—in. (mm)         28.8 (731)           Depth—in. (mm)         30.8 (782)           Height—in. (mm)         44.65 (1,134)           Approximate Weight         Uncrated—lbs. (kg) CEM/CGM model         115 (52.2)/120 (54.4)           Crated—lbs. (kg) CEM/CGM model         125 (56.7)/139 (59)           Electrical Requirements         240V/60Hz/120V/60Hz           Breaker/Fuse—amps CEM/CGM Model         30/15                                                                                                                                                                                                                                                                                                                                                                                                                                                                                                                                                                                                                                                                                                                                                                                                                                                                                                                                                                                                                                                                                                                                                                                                                                                                                                                                                                                                                                                                                                                                    | Depth—in. (mm)                                   | 29.25 (743)                 |
| Exhaust duct diameter—in. (mm)  Crated Dimensions  Width—in. (mm)  Depth—in. (mm)  Author (mm)  Approximate Weight  Uncrated—lbs. (kg) CEM/CGM model  Crated—lbs. (kg) CEM/CGM model  Electrical Requirements  Electrical rating—voltage/HZ CEM/CGM Model  Breaker/Fuse—amps CEM/CGM Model  30/15                                                                                                                                                                                                                                                                                                                                                                                                                                                                                                                                                                                                                                                                                                                                                                                                                                                                                                                                                                                                                                                                                                                                                                                                                                                                                                                                                                                                                                                                                                                                                                                                                                                                                                                                                                                                                             | Height—in. (mm)                                  | 41 (1,042)                  |
| Crated Dimensions         28.8 (731)           Width—in. (mm)         28.8 (731)           Depth—in. (mm)         30.8 (782)           Height—in. (mm)         44.65 (1,134)           Approximate Weight         Uncrated—lbs. (kg) CEM/CGM model         115 (52.2)/120 (54.4)           Crated—lbs. (kg) CEM/CGM model         125 (56.7)/139 (59)           Electrical Requirements         Electrical rating—voltage/HZ CEM/CGM Model         240V/60Hz/120V/60Hz           Breaker/Fuse—amps CEM/CGM Model         30/15                                                                                                                                                                                                                                                                                                                                                                                                                                                                                                                                                                                                                                                                                                                                                                                                                                                                                                                                                                                                                                                                                                                                                                                                                                                                                                                                                                                                                                                                                                                                                                                                | Door opening—in. (mm)                            | 20.25 (514)                 |
| Width—in. (mm)       28.8 (731)         Depth—in. (mm)       30.8 (782)         Height—in. (mm)       44.65 (1,134)         Approximate Weight       Uncrated—lbs. (kg) CEM/CGM model       115 (52.2)/120 (54.4)         Crated—lbs. (kg) CEM/CGM model       125 (56.7)/139 (59)         Electrical Requirements       Electrical rating—voltage/HZ CEM/CGM Model       240V/60Hz/120V/60Hz         Breaker/Fuse—amps CEM/CGM Model       30/15                                                                                                                                                                                                                                                                                                                                                                                                                                                                                                                                                                                                                                                                                                                                                                                                                                                                                                                                                                                                                                                                                                                                                                                                                                                                                                                                                                                                                                                                                                                                                                                                                                                                             | Exhaust duct diameter—in. (mm)                   | 4 (101.6)                   |
| Depth—in. (mm)       30.8 (782)         Height—in. (mm)       44.65 (1,134)         Approximate Weight       Uncrated—lbs. (kg) CEM/CGM model       115 (52.2)/120 (54.4)         Crated—lbs. (kg) CEM/CGM model       125 (56.7)/139 (59)         Electrical Requirements       Electrical rating—voltage/HZ CEM/CGM Model       240V/60Hz/120V/60Hz         Breaker/Fuse—amps CEM/CGM Model       30/15                                                                                                                                                                                                                                                                                                                                                                                                                                                                                                                                                                                                                                                                                                                                                                                                                                                                                                                                                                                                                                                                                                                                                                                                                                                                                                                                                                                                                                                                                                                                                                                                                                                                                                                     | Crated Dimensions                                |                             |
| Height—in. (mm)                                                                                                                                                                                                                                                                                                                                                                                                                                                                                                                                                                                                                                                                                                                                                                                                                                                                                                                                                                                                                                                                                                                                                                                                                                                                                                                                                                                                                                                                                                                                                                                                                                                                                                                                                                                                                                                                                                                                                                                                                                                                                                               | Width—in. (mm)                                   | 28.8 (731)                  |
| Approximate Weight         115 (52.2)/120 (54.4)           Uncrated—lbs. (kg) CEM/CGM model         125 (56.7)/139 (59)           Crated—lbs. (kg) CEM/CGM model         125 (56.7)/139 (59)           Electrical Requirements         240V/60Hz/120V/60Hz           Breaker/Fuse—amps CEM/CGM Model         30/15                                                                                                                                                                                                                                                                                                                                                                                                                                                                                                                                                                                                                                                                                                                                                                                                                                                                                                                                                                                                                                                                                                                                                                                                                                                                                                                                                                                                                                                                                                                                                                                                                                                                                                                                                                                                            | Depth—in. (mm)                                   | 30.8 (782)                  |
| Uncrated—lbs. (kg) CEM/CGM model  115 (52.2)/120 (54.4)  Crated—lbs. (kg) CEM/CGM model  125 (56.7)/139 (59)  Electrical Requirements  Electrical rating—voltage/HZ CEM/CGM Model  240V/60Hz/120V/60Hz  Breaker/Fuse—amps CEM/CGM Model  30/15                                                                                                                                                                                                                                                                                                                                                                                                                                                                                                                                                                                                                                                                                                                                                                                                                                                                                                                                                                                                                                                                                                                                                                                                                                                                                                                                                                                                                                                                                                                                                                                                                                                                                                                                                                                                                                                                                | Height—in. (mm)                                  | 44.65 (1,134)               |
| Crated—lbs. (kg) CEM/CGM model 125 (56.7)/139 (59)  Electrical Requirements  Electrical rating—voltage/HZ CEM/CGM Model 240V/60Hz/120V/60Hz  Breaker/Fuse—amps CEM/CGM Model 30/15                                                                                                                                                                                                                                                                                                                                                                                                                                                                                                                                                                                                                                                                                                                                                                                                                                                                                                                                                                                                                                                                                                                                                                                                                                                                                                                                                                                                                                                                                                                                                                                                                                                                                                                                                                                                                                                                                                                                            | Approximate Weight                               |                             |
| Electrical Requirements  Electrical rating—voltage/HZ CEM/CGM Model  240V/60Hz/120V/60Hz  Breaker/Fuse—amps CEM/CGM Model  30/15                                                                                                                                                                                                                                                                                                                                                                                                                                                                                                                                                                                                                                                                                                                                                                                                                                                                                                                                                                                                                                                                                                                                                                                                                                                                                                                                                                                                                                                                                                                                                                                                                                                                                                                                                                                                                                                                                                                                                                                              | Uncrated—lbs. (kg) CEM/CGM model                 | 115 (52.2)/120 (54.4)       |
| Electrical rating—voltage/HZ CEM/CGM Model 240V/60Hz/120V/60Hz  Breaker/Fuse—amps CEM/CGM Model 30/15                                                                                                                                                                                                                                                                                                                                                                                                                                                                                                                                                                                                                                                                                                                                                                                                                                                                                                                                                                                                                                                                                                                                                                                                                                                                                                                                                                                                                                                                                                                                                                                                                                                                                                                                                                                                                                                                                                                                                                                                                         | Crated—lbs. (kg) CEM/CGM model                   | 125 (56.7)/139 (59)         |
| Breaker/Fuse—amps CEM/CGM Model 30/15                                                                                                                                                                                                                                                                                                                                                                                                                                                                                                                                                                                                                                                                                                                                                                                                                                                                                                                                                                                                                                                                                                                                                                                                                                                                                                                                                                                                                                                                                                                                                                                                                                                                                                                                                                                                                                                                                                                                                                                                                                                                                         | Electrical Requirements                          |                             |
|                                                                                                                                                                                                                                                                                                                                                                                                                                                                                                                                                                                                                                                                                                                                                                                                                                                                                                                                                                                                                                                                                                                                                                                                                                                                                                                                                                                                                                                                                                                                                                                                                                                                                                                                                                                                                                                                                                                                                                                                                                                                                                                               | Electrical rating—voltage/HZ CEM/CGM Model       | 240V/60Hz/120V/60Hz         |
| Warranty 2-Year Limited/90-Day Labor                                                                                                                                                                                                                                                                                                                                                                                                                                                                                                                                                                                                                                                                                                                                                                                                                                                                                                                                                                                                                                                                                                                                                                                                                                                                                                                                                                                                                                                                                                                                                                                                                                                                                                                                                                                                                                                                                                                                                                                                                                                                                          | Breaker/Fuse—amps CEM/CGM Model                  | 30/15                       |
|                                                                                                                                                                                                                                                                                                                                                                                                                                                                                                                                                                                                                                                                                                                                                                                                                                                                                                                                                                                                                                                                                                                                                                                                                                                                                                                                                                                                                                                                                                                                                                                                                                                                                                                                                                                                                                                                                                                                                                                                                                                                                                                               | Warranty                                         | 2-Year Limited/90-Day Labor |

Dimensions are for planning purposes only. See specific instructions for proper installation. Because of continuous product improvement, Maytag reserves the right to change specifications without notice.