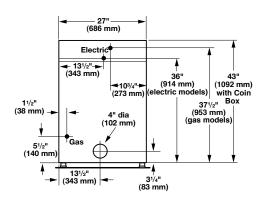

# **Commercial Super-Capacity Dryer**

| CGM2795FQ (Gas)                                                                                                                                                                                                                                                                                                                                                                                                                                                                                                                                                                                                                                                                                                                                                                                                                                                                                                                                                                                                                                                                                                                                                                                                                                                                                                                                                                                                                                                                                                                                                                                                                                                                                                                                                                                                                                                                                                                                                                                                                                                                                                               | Dryer Specifications                             |                             |
|-------------------------------------------------------------------------------------------------------------------------------------------------------------------------------------------------------------------------------------------------------------------------------------------------------------------------------------------------------------------------------------------------------------------------------------------------------------------------------------------------------------------------------------------------------------------------------------------------------------------------------------------------------------------------------------------------------------------------------------------------------------------------------------------------------------------------------------------------------------------------------------------------------------------------------------------------------------------------------------------------------------------------------------------------------------------------------------------------------------------------------------------------------------------------------------------------------------------------------------------------------------------------------------------------------------------------------------------------------------------------------------------------------------------------------------------------------------------------------------------------------------------------------------------------------------------------------------------------------------------------------------------------------------------------------------------------------------------------------------------------------------------------------------------------------------------------------------------------------------------------------------------------------------------------------------------------------------------------------------------------------------------------------------------------------------------------------------------------------------------------------|--------------------------------------------------|-----------------------------|
| Airflow (CFM)—CEM/CGM Model  I78/183  Electric Heating Element (Watts) Domestic/Canada 5,600  Gas Rating—BTU/hr. (kcal/hr.) 22,000  Gas Inlet Size 3/8 N.P.T.  Capacity  Cylinder volume—cu. ft. (liters) 7.4 (210)  Cylinder diameter—in. (mm) 26.26 (667)  Cylinder depth—in. (mm) 27 (686)  Dimensions  Width—in. (mm) 29.25 (743)  Height—in. (mm) 41 (1,042)  Door opening—in. (mm) 20.25 (514)  Exhaust duct diameter—in. (mm) 4 (101.6)  Crated Dimensions  Width—in. (mm) 30.8 (782)  Height—in. (mm) 44.65 (1,134)  Approximate Weight Uncrated—lbs. (kg) CEM/CGM model 115 (52.2)/120 (54.4)  Crated—lbs. (kg) CEM/CGM model 240V/60Hz/120V/60Hz  Breaker/Fuse—amps CEM/CGM Model 30/15                                                                                                                                                                                                                                                                                                                                                                                                                                                                                                                                                                                                                                                                                                                                                                                                                                                                                                                                                                                                                                                                                                                                                                                                                                                                                                                                                                                                                             | Model                                            | ` '                         |
| Electric Heating Element (Watts) Domestic/Canada  5,600  Gas Rating—BTU/hr. (kcal/hr.)  22,000  Gas Inlet Size  3/8 N.P.T.  Capacity  Cylinder volume—cu. ft. (liters)  7.4 (210)  Cylinder diameter—in. (mm)  26.26 (667)  Cylinder depth—in. (mm)  23.2 (590)  Dimensions  Width—in. (mm)  27 (686)  Depth—in. (mm)  29.25 (743)  Height—in. (mm)  20.25 (514)  Exhaust duct diameter—in. (mm)  4 (101.6)  Crated Dimensions  Width—in. (mm)  28.8 (731)  Depth—in. (mm)  29.8 (731)  Depth—in. (mm)  44.65 (1,134)  Approximate Weight  Uncrated—lbs. (kg) CEM/CGM model  115 (52.2)/120 (54.4)  Crated—lbs. (kg) CEM/CGM model  Electrical Requirements  Electrical rating—voltage/HZ CEM/CGM Model  Breaker/Fuse—amps CEM/CGM Model  30/15                                                                                                                                                                                                                                                                                                                                                                                                                                                                                                                                                                                                                                                                                                                                                                                                                                                                                                                                                                                                                                                                                                                                                                                                                                                                                                                                                                               | Motor Size—HP (kw)                               | 1/3 (.25)                   |
| Gas Rating—BTU/hr. (kcal/hr.)         22,000           Gas Inlet Size         3/8 N.P.T.           Capacity         7.4 (210)           Cylinder volume—cu. ft. (liters)         7.4 (210)           Cylinder diameter—in. (mm)         26.26 (667)           Cylinder depth—in. (mm)         23.2 (590)           Dimensions         27 (686)           Width—in. (mm)         27 (686)           Depth—in. (mm)         41 (1,042)           Door opening—in. (mm)         20.25 (514)           Exhaust duct diameter—in. (mm)         4 (101.6)           Crated Dimensions         28.8 (731)           Width—in. (mm)         30.8 (782)           Height—in. (mm)         44.65 (1,134)           Approximate Weight         Uncrated—lbs. (kg) CEM/CGM model         115 (52.2)/120 (54.4)           Crated—lbs. (kg) CEM/CGM model         125 (56.7)/139 (59)           Electrical Requirements         Electrical rating—voltage/HZ CEM/CGM Model         240V/60Hz/120V/60Hz           Breaker/Fuse—amps CEM/CGM Model         30/15                                                                                                                                                                                                                                                                                                                                                                                                                                                                                                                                                                                                                                                                                                                                                                                                                                                                                                                                                                                                                                                                              | Airflow (CFM)—CEM/CGM Model                      | 178/183                     |
| Gas Inlet Size       3/8 N.P.T.         Capacity       7.4 (210)         Cylinder volume—cu. ft. (liters)       7.4 (210)         Cylinder diameter—in. (mm)       26.26 (667)         Cylinder depth—in. (mm)       23.2 (590)         Dimensions       27 (686)         Width—in. (mm)       29.25 (743)         Height—in. (mm)       41 (1,042)         Door opening—in. (mm)       20.25 (514)         Exhaust duct diameter—in. (mm)       4 (101.6)         Crated Dimensions       Width—in. (mm)         Width—in. (mm)       30.8 (782)         Height—in. (mm)       44.65 (1,134)         Approximate Weight       Uncrated—lbs. (kg) CEM/CGM model       115 (52.2)/120 (54.4)         Crated—lbs. (kg) CEM/CGM model       125 (56.7)/139 (59)         Electrical Requirements       Electrical rating—voltage/HZ CEM/CGM Model       240V/60Hz/120V/60Hz         Breaker/Fuse—amps CEM/CGM Model       30/15                                                                                                                                                                                                                                                                                                                                                                                                                                                                                                                                                                                                                                                                                                                                                                                                                                                                                                                                                                                                                                                                                                                                                                                                   | Electric Heating Element (Watts) Domestic/Canada | 5,600                       |
| Capacity  Cylinder volume—cu. ft. (liters)  Cylinder diameter—in. (mm)  Cylinder depth—in. (mm)  Dimensions  Width—in. (mm)  29.25 (743)  Height—in. (mm)  20.25 (514)  Exhaust duct diameter—in. (mm)  Crated Dimensions  Width—in. (mm)  Depth—in. (mm)  28.8 (731)  Depth—in. (mm)  Depth—in. (mm)  28.8 (731)  Depth—in. (mm)  Aut (101.6)  Crated Dimensions  Width—in. (mm)  Depth—in. (mm)  Aut (101.6)  Crated Dimensions  Width—in. (mm)  Depth—in. (mm)  Approximate Weight  Uncrated—lbs. (kg) CEM/CGM model  115 (52.2)/120 (54.4)  Crated—lbs. (kg) CEM/CGM model  125 (56.7)/139 (59)  Electrical Requirements  Electrical rating—voltage/HZ CEM/CGM Model  Breaker/Fuse—amps CEM/CGM Model  30/15                                                                                                                                                                                                                                                                                                                                                                                                                                                                                                                                                                                                                                                                                                                                                                                                                                                                                                                                                                                                                                                                                                                                                                                                                                                                                                                                                                                                              | Gas Rating-BTU/hr. (kcal/hr.)                    | 22,000                      |
| Cylinder volume—cu. ft. (liters)       7.4 (210)         Cylinder diameter—in. (mm)       26.26 (667)         Cylinder depth—in. (mm)       23.2 (590)         Dimensions       27 (686)         Width—in. (mm)       29.25 (743)         Height—in. (mm)       41 (1,042)         Door opening—in. (mm)       20.25 (514)         Exhaust duct diameter—in. (mm)       4 (101.6)         Crated Dimensions       28.8 (731)         Width—in. (mm)       30.8 (782)         Height—in. (mm)       44.65 (1,134)         Approximate Weight       115 (52.2)/120 (54.4)         Uncrated—lbs. (kg) CEM/CGM model       115 (52.2)/139 (59)         Electrical Requirements       240V/60Hz/120V/60Hz         Breaker/Fuse—amps CEM/CGM Model       30/15                                                                                                                                                                                                                                                                                                                                                                                                                                                                                                                                                                                                                                                                                                                                                                                                                                                                                                                                                                                                                                                                                                                                                                                                                                                                                                                                                                      | Gas Inlet Size                                   | 3/8 N.P.T.                  |
| Cylinder diameter—in. (mm)       26.26 (667)         Cylinder depth—in. (mm)       23.2 (590)         Dimensions       Width—in. (mm)         Weight—in. (mm)       27 (686)         Depth—in. (mm)       41 (1,042)         Door opening—in. (mm)       20.25 (514)         Exhaust duct diameter—in. (mm)       4 (101.6)         Crated Dimensions       28.8 (731)         Width—in. (mm)       30.8 (782)         Height—in. (mm)       44.65 (1,134)         Approximate Weight       115 (52.2)/120 (54.4)         Crated—lbs. (kg) CEM/CGM model       115 (52.2)/139 (59)         Electrical Requirements       240V/60Hz/120V/60Hz         Breaker/Fuse—amps CEM/CGM Model       30/15                                                                                                                                                                                                                                                                                                                                                                                                                                                                                                                                                                                                                                                                                                                                                                                                                                                                                                                                                                                                                                                                                                                                                                                                                                                                                                                                                                                                                              | Capacity                                         |                             |
| Cylinder depth—in. (mm)       23.2 (590)         Dimensions       27 (686)         Width—in. (mm)       29.25 (743)         Height—in. (mm)       41 (1,042)         Door opening—in. (mm)       20.25 (514)         Exhaust duct diameter—in. (mm)       4 (101.6)         Crated Dimensions       28.8 (731)         Width—in. (mm)       28.8 (731)         Depth—in. (mm)       30.8 (782)         Height—in. (mm)       44.65 (1,134)         Approximate Weight       Uncrated—lbs. (kg) CEM/CGM model       115 (52.2)/120 (54.4)         Crated—lbs. (kg) CEM/CGM model       125 (56.7)/139 (59)         Electrical Requirements       Electrical rating—voltage/HZ CEM/CGM Model       240V/60Hz/120V/60Hz         Breaker/Fuse—amps CEM/CGM Model       30/15                                                                                                                                                                                                                                                                                                                                                                                                                                                                                                                                                                                                                                                                                                                                                                                                                                                                                                                                                                                                                                                                                                                                                                                                                                                                                                                                                      | Cylinder volume—cu. ft. (liters)                 | 7.4 (210)                   |
| Dimensions         Width—in. (mm)       27 (686)         Depth—in. (mm)       29.25 (743)         Height—in. (mm)       41 (1,042)         Door opening—in. (mm)       20.25 (514)         Exhaust duct diameter—in. (mm)       4 (101.6)         Crated Dimensions       Width—in. (mm)         Width—in. (mm)       30.8 (782)         Height—in. (mm)       44.65 (1,134)         Approximate Weight       115 (52.2)/120 (54.4)         Crated—lbs. (kg) CEM/CGM model       125 (56.7)/139 (59)         Electrical Requirements       240V/60Hz/120V/60Hz         Breaker/Fuse—amps CEM/CGM Model       30/15                                                                                                                                                                                                                                                                                                                                                                                                                                                                                                                                                                                                                                                                                                                                                                                                                                                                                                                                                                                                                                                                                                                                                                                                                                                                                                                                                                                                                                                                                                            | Cylinder diameter—in. (mm)                       | 26.26 (667)                 |
| Width—in. (mm)       27 (686)         Depth—in. (mm)       29.25 (743)         Height—in. (mm)       41 (1,042)         Door opening—in. (mm)       20.25 (514)         Exhaust duct diameter—in. (mm)       4 (101.6)         Crated Dimensions       Width—in. (mm)         Width—in. (mm)       28.8 (731)         Depth—in. (mm)       30.8 (782)         Height—in. (mm)       44.65 (1,134)         Approximate Weight       Uncrated—lbs. (kg) CEM/CGM model       115 (52.2)/120 (54.4)         Crated—lbs. (kg) CEM/CGM model       125 (56.7)/139 (59)         Electrical Requirements       Electrical rating—voltage/HZ CEM/CGM Model       240V/60Hz/120V/60Hz         Breaker/Fuse—amps CEM/CGM Model       30/15                                                                                                                                                                                                                                                                                                                                                                                                                                                                                                                                                                                                                                                                                                                                                                                                                                                                                                                                                                                                                                                                                                                                                                                                                                                                                                                                                                                               | Cylinder depth—in. (mm)                          | 23.2 (590)                  |
| Depth—in. (mm)       29.25 (743)         Height—in. (mm)       41 (1,042)         Door opening—in. (mm)       20.25 (514)         Exhaust duct diameter—in. (mm)       4 (101.6)         Crated Dimensions       Width—in. (mm)         Width—in. (mm)       30.8 (782)         Height—in. (mm)       44.65 (1,134)         Approximate Weight       115 (52.2)/120 (54.4)         Crated—lbs. (kg) CEM/CGM model       125 (56.7)/139 (59)         Electrical Requirements       240V/60Hz/120V/60Hz         Breaker/Fuse—amps CEM/CGM Model       30/15                                                                                                                                                                                                                                                                                                                                                                                                                                                                                                                                                                                                                                                                                                                                                                                                                                                                                                                                                                                                                                                                                                                                                                                                                                                                                                                                                                                                                                                                                                                                                                     | Dimensions                                       |                             |
| Height—in. (mm)  Door opening—in. (mm)  Exhaust duct diameter—in. (mm)  Crated Dimensions  Width—in. (mm)  Depth—in. (mm)  Depth—in. (mm)  Approximate Weight  Uncrated—lbs. (kg) CEM/CGM model  Crated—lbs. (kg) CEM/CGM model  Electrical Requirements  Electrical rating—voltage/HZ CEM/CGM Model  Breaker/Fuse—amps CEM/CGM Model  41 (1,042)  41 (1,042)  42 (101.6)  42 (101.6)  43 (101.6)  44 (101.6)  44 (101.6)  44 (101.6)  44 (101.6)  44 (101.6)  45 (73 (1)  47 (1)  47 (1)  47 (1)  48 (1)  49 (1)  40 (1)  40 (1)  40 (1)  40 (1)  40 (1)  40 (1)  40 (1)  40 (1)  40 (1)  40 (1)  40 (1)  40 (1)  40 (1)  40 (1)  40 (1)  40 (1)  40 (1)  40 (1)  40 (1)  40 (1)  40 (1)  40 (1)  40 (1)  40 (1)  40 (1)  40 (1)  40 (1)  40 (1)  40 (1)  40 (1)  40 (1)  40 (1)  40 (1)  40 (1)  40 (1)  40 (1)  40 (1)  40 (1)  40 (1)  40 (1)  40 (1)  40 (1)  40 (1)  40 (1)  40 (1)  40 (1)  40 (1)  40 (1)  40 (1)  40 (1)  40 (1)  40 (1)  40 (1)  40 (1)  40 (1)  40 (1)  40 (1)  40 (1)  40 (1)  40 (1)  40 (1)  40 (1)  40 (1)  40 (1)  40 (1)  40 (1)  40 (1)  40 (1)  40 (1)  40 (1)  40 (1)  40 (1)  40 (1)  40 (1)  40 (1)  40 (1)  40 (1)  40 (1)  40 (1)  40 (1)  40 (1)  40 (1)  40 (1)  40 (1)  40 (1)  40 (1)  40 (1)  40 (1)  40 (1)  40 (1)  40 (1)  40 (1)  40 (1)  40 (1)  40 (1)  40 (1)  40 (1)  40 (1)  40 (1)  40 (1)  40 (1)  40 (1)  40 (1)  40 (1)  40 (1)  40 (1)  40 (1)  40 (1)  40 (1)  40 (1)  40 (1)  40 (1)  40 (1)  40 (1)  40 (1)  40 (1)  40 (1)  40 (1)  40 (1)  40 (1)  40 (1)  40 (1)  40 (1)  40 (1)  40 (1)  40 (1)  40 (1)  40 (1)  40 (1)  40 (1)  40 (1)  40 (1)  40 (1)  40 (1)  40 (1)  40 (1)  40 (1)  40 (1)  40 (1)  40 (1)  40 (1)  40 (1)  40 (1)  40 (1)  40 (1)  40 (1)  40 (1)  40 (1)  40 (1)  40 (1)  40 (1)  40 (1)  40 (1)  40 (1)  40 (1)  40 (1)  40 (1)  40 (1)  40 (1)  40 (1)  40 (1)  40 (1)  40 (1)  40 (1)  40 (1)  40 (1)  40 (1)  40 (1)  40 (1)  40 (1)  40 (1)  40 (1)  40 (1)  40 (1)  40 (1)  40 (1)  40 (1)  40 (1)  40 (1)  40 (1)  40 (1)  40 (1)  40 (1)  40 (1)  40 (1)  40 (1)  40 (1)  40 (1)  40 (1)  40 (1)  40 (1)  40 (1)  40 (1)  40 | Width—in. (mm)                                   | 27 (686)                    |
| Door opening—in. (mm)         20.25 (514)           Exhaust duct diameter—in. (mm)         4 (101.6)           Crated Dimensions         28.8 (731)           Width—in. (mm)         28.8 (731)           Depth—in. (mm)         30.8 (782)           Height—in. (mm)         44.65 (1,134)           Approximate Weight         Uncrated—lbs. (kg) CEM/CGM model         115 (52.2)/120 (54.4)           Crated—lbs. (kg) CEM/CGM model         125 (56.7)/139 (59)           Electrical Requirements         240V/60Hz/120V/60Hz           Breaker/Fuse—amps CEM/CGM Model         30/15                                                                                                                                                                                                                                                                                                                                                                                                                                                                                                                                                                                                                                                                                                                                                                                                                                                                                                                                                                                                                                                                                                                                                                                                                                                                                                                                                                                                                                                                                                                                    | Depth—in. (mm)                                   | 29.25 (743)                 |
| Exhaust duct diameter—in. (mm)  Crated Dimensions  Width—in. (mm)  Depth—in. (mm)  Author (mm)  Approximate Weight  Uncrated—lbs. (kg) CEM/CGM model  Crated—lbs. (kg) CEM/CGM model  Electrical Requirements  Electrical rating—voltage/HZ CEM/CGM Model  Breaker/Fuse—amps CEM/CGM Model  30/15                                                                                                                                                                                                                                                                                                                                                                                                                                                                                                                                                                                                                                                                                                                                                                                                                                                                                                                                                                                                                                                                                                                                                                                                                                                                                                                                                                                                                                                                                                                                                                                                                                                                                                                                                                                                                             | Height—in. (mm)                                  | 41 (1,042)                  |
| Crated Dimensions         28.8 (731)           Width—in. (mm)         28.8 (731)           Depth—in. (mm)         30.8 (782)           Height—in. (mm)         44.65 (1,134)           Approximate Weight         Uncrated—lbs. (kg) CEM/CGM model         115 (52.2)/120 (54.4)           Crated—lbs. (kg) CEM/CGM model         125 (56.7)/139 (59)           Electrical Requirements         Electrical rating—voltage/HZ CEM/CGM Model         240V/60Hz/120V/60Hz           Breaker/Fuse—amps CEM/CGM Model         30/15                                                                                                                                                                                                                                                                                                                                                                                                                                                                                                                                                                                                                                                                                                                                                                                                                                                                                                                                                                                                                                                                                                                                                                                                                                                                                                                                                                                                                                                                                                                                                                                                | Door opening—in. (mm)                            | 20.25 (514)                 |
| Width—in. (mm)       28.8 (731)         Depth—in. (mm)       30.8 (782)         Height—in. (mm)       44.65 (1,134)         Approximate Weight       Uncrated—lbs. (kg) CEM/CGM model       115 (52.2)/120 (54.4)         Crated—lbs. (kg) CEM/CGM model       125 (56.7)/139 (59)         Electrical Requirements       Electrical rating—voltage/HZ CEM/CGM Model       240V/60Hz/120V/60Hz         Breaker/Fuse—amps CEM/CGM Model       30/15                                                                                                                                                                                                                                                                                                                                                                                                                                                                                                                                                                                                                                                                                                                                                                                                                                                                                                                                                                                                                                                                                                                                                                                                                                                                                                                                                                                                                                                                                                                                                                                                                                                                             | Exhaust duct diameter—in. (mm)                   | 4 (101.6)                   |
| Depth—in. (mm)       30.8 (782)         Height—in. (mm)       44.65 (1,134)         Approximate Weight       Uncrated—lbs. (kg) CEM/CGM model       115 (52.2)/120 (54.4)         Crated—lbs. (kg) CEM/CGM model       125 (56.7)/139 (59)         Electrical Requirements       Electrical rating—voltage/HZ CEM/CGM Model       240V/60Hz/120V/60Hz         Breaker/Fuse—amps CEM/CGM Model       30/15                                                                                                                                                                                                                                                                                                                                                                                                                                                                                                                                                                                                                                                                                                                                                                                                                                                                                                                                                                                                                                                                                                                                                                                                                                                                                                                                                                                                                                                                                                                                                                                                                                                                                                                     | Crated Dimensions                                |                             |
| Height—in. (mm)                                                                                                                                                                                                                                                                                                                                                                                                                                                                                                                                                                                                                                                                                                                                                                                                                                                                                                                                                                                                                                                                                                                                                                                                                                                                                                                                                                                                                                                                                                                                                                                                                                                                                                                                                                                                                                                                                                                                                                                                                                                                                                               | Width—in. (mm)                                   | 28.8 (731)                  |
| Approximate Weight         115 (52.2)/120 (54.4)           Uncrated—lbs. (kg) CEM/CGM model         125 (56.7)/139 (59)           Crated—lbs. (kg) CEM/CGM model         125 (56.7)/139 (59)           Electrical Requirements         240V/60Hz/120V/60Hz           Breaker/Fuse—amps CEM/CGM Model         30/15                                                                                                                                                                                                                                                                                                                                                                                                                                                                                                                                                                                                                                                                                                                                                                                                                                                                                                                                                                                                                                                                                                                                                                                                                                                                                                                                                                                                                                                                                                                                                                                                                                                                                                                                                                                                            | Depth—in. (mm)                                   | 30.8 (782)                  |
| Uncrated—lbs. (kg) CEM/CGM model  115 (52.2)/120 (54.4)  Crated—lbs. (kg) CEM/CGM model  125 (56.7)/139 (59)  Electrical Requirements  Electrical rating—voltage/HZ CEM/CGM Model  240V/60Hz/120V/60Hz  Breaker/Fuse—amps CEM/CGM Model  30/15                                                                                                                                                                                                                                                                                                                                                                                                                                                                                                                                                                                                                                                                                                                                                                                                                                                                                                                                                                                                                                                                                                                                                                                                                                                                                                                                                                                                                                                                                                                                                                                                                                                                                                                                                                                                                                                                                | Height—in. (mm)                                  | 44.65 (1,134)               |
| Crated—lbs. (kg) CEM/CGM model 125 (56.7)/139 (59)  Electrical Requirements  Electrical rating—voltage/HZ CEM/CGM Model 240V/60Hz/120V/60Hz  Breaker/Fuse—amps CEM/CGM Model 30/15                                                                                                                                                                                                                                                                                                                                                                                                                                                                                                                                                                                                                                                                                                                                                                                                                                                                                                                                                                                                                                                                                                                                                                                                                                                                                                                                                                                                                                                                                                                                                                                                                                                                                                                                                                                                                                                                                                                                            | Approximate Weight                               |                             |
| Electrical Requirements  Electrical rating—voltage/HZ CEM/CGM Model  240V/60Hz/120V/60Hz  Breaker/Fuse—amps CEM/CGM Model  30/15                                                                                                                                                                                                                                                                                                                                                                                                                                                                                                                                                                                                                                                                                                                                                                                                                                                                                                                                                                                                                                                                                                                                                                                                                                                                                                                                                                                                                                                                                                                                                                                                                                                                                                                                                                                                                                                                                                                                                                                              | Uncrated—lbs. (kg) CEM/CGM model                 | 115 (52.2)/120 (54.4)       |
| Electrical rating—voltage/HZ CEM/CGM Model 240V/60Hz/120V/60Hz  Breaker/Fuse—amps CEM/CGM Model 30/15                                                                                                                                                                                                                                                                                                                                                                                                                                                                                                                                                                                                                                                                                                                                                                                                                                                                                                                                                                                                                                                                                                                                                                                                                                                                                                                                                                                                                                                                                                                                                                                                                                                                                                                                                                                                                                                                                                                                                                                                                         | Crated—lbs. (kg) CEM/CGM model                   | 125 (56.7)/139 (59)         |
| Breaker/Fuse—amps CEM/CGM Model 30/15                                                                                                                                                                                                                                                                                                                                                                                                                                                                                                                                                                                                                                                                                                                                                                                                                                                                                                                                                                                                                                                                                                                                                                                                                                                                                                                                                                                                                                                                                                                                                                                                                                                                                                                                                                                                                                                                                                                                                                                                                                                                                         | Electrical Requirements                          |                             |
|                                                                                                                                                                                                                                                                                                                                                                                                                                                                                                                                                                                                                                                                                                                                                                                                                                                                                                                                                                                                                                                                                                                                                                                                                                                                                                                                                                                                                                                                                                                                                                                                                                                                                                                                                                                                                                                                                                                                                                                                                                                                                                                               | Electrical rating—voltage/HZ CEM/CGM Model       | 240V/60Hz/120V/60Hz         |
| Warranty 2-Year Limited/90-Day Labor                                                                                                                                                                                                                                                                                                                                                                                                                                                                                                                                                                                                                                                                                                                                                                                                                                                                                                                                                                                                                                                                                                                                                                                                                                                                                                                                                                                                                                                                                                                                                                                                                                                                                                                                                                                                                                                                                                                                                                                                                                                                                          | Breaker/Fuse—amps CEM/CGM Model                  | 30/15                       |
|                                                                                                                                                                                                                                                                                                                                                                                                                                                                                                                                                                                                                                                                                                                                                                                                                                                                                                                                                                                                                                                                                                                                                                                                                                                                                                                                                                                                                                                                                                                                                                                                                                                                                                                                                                                                                                                                                                                                                                                                                                                                                                                               | Warranty                                         | 2-Year Limited/90-Day Labor |

Dimensions are for planning purposes only. See specific instructions for proper installation. Because of continuous product improvement, Maytag reserves the right to change specifications without notice.