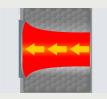

#### **Axial airflow**

For perfect drying results, air is passed through the drum according to the principle of longitudinal air flow.