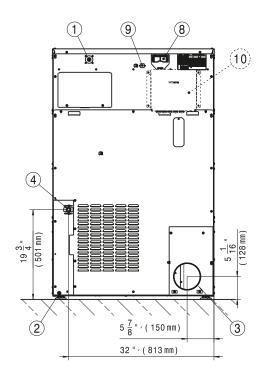

# Míele

| Specifications                                |                                                     |  |
|-----------------------------------------------|-----------------------------------------------------|--|
| Capacity                                      | 30 lbs. (13.5 kg)                                   |  |
| Cylinder Diameter                             | 20 <sup>1/2</sup> in. (520 mm)                      |  |
| Cylinder Depth                                | 18 <sup>7/8</sup> in. (480 mm)                      |  |
| Cylinder Volume                               | 8.8 cu.ft. (250 I )                                 |  |
| Machine Dimensions (WxDxH)                    | $35^{11/16} \times 33^{9/16} \times 55^{1/8}$ in.   |  |
|                                               | (906 x 852 x 1,400 mm)                              |  |
| Door Opening                                  | 20 <sup>1/2</sup> in. (520 mm)                      |  |
| Floor to Door                                 | 23 <sup>7/16</sup> in. (595 mm)                     |  |
| Reversible Door                               | Yes                                                 |  |
| Shipping Dimensions (WxDxH)                   | $42^{15/16} \times 36^{15/16} \times 60^{1/16}$ in. |  |
|                                               | (1,090 x 938 x 1,526 mm)                            |  |
| Net Weight Gas   EL                           | 358 lbs. (162 kg)   354 lbs. (160 kg)               |  |
| Crated Weight Gas   EL                        | 384 lbs. (174 kg)   380 lbs. (172 kg)               |  |
| Min. Recommended Distance<br>Between Machines | 13/16 in. (20 mm)                                   |  |
| Agency Approvals                              | Intertek                                            |  |