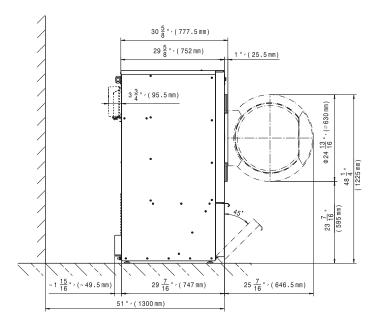

# Míele

| Specifications                                |                                                     |  |
|-----------------------------------------------|-----------------------------------------------------|--|
| Capacity                                      | 30 lbs. (13.5 kg)                                   |  |
| Cylinder Diameter                             | 20 <sup>1/2</sup> in. (520 mm)                      |  |
| Cylinder Depth                                | 18 <sup>7/8</sup> in. (480 mm)                      |  |
| Cylinder Volume                               | 8.8 cu.ft. (250 I )                                 |  |
| Machine Dimensions (WxDxH)                    | $35^{11/16} \times 33^{9/16} \times 55^{1/8}$ in.   |  |
|                                               | (906 x 852 x 1,400 mm)                              |  |
| Door Opening                                  | 20 <sup>1/2</sup> in. (520 mm)                      |  |
| Floor to Door                                 | 23 <sup>7/16</sup> in. (595 mm)                     |  |
| Reversible Door                               | Yes                                                 |  |
| Shipping Dimensions (WxDxH)                   | $42^{15/16} \times 36^{15/16} \times 60^{1/16}$ in. |  |
|                                               | (1,090 x 938 x 1,526 mm)                            |  |
| Net Weight Gas   EL                           | 358 lbs. (162 kg)   354 lbs. (160 kg)               |  |
| Crated Weight Gas   EL                        | 384 lbs. (174 kg)   380 lbs. (172 kg)               |  |
| Min. Recommended Distance<br>Between Machines | 13/16 in. (20 mm)                                   |  |
| Agency Approvals                              | Intertek                                            |  |