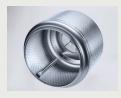

#### **Honeycomb Drum**

Less folding, easy finishing: laundry is dried very gently and evenly in the Honeycomb Drum.