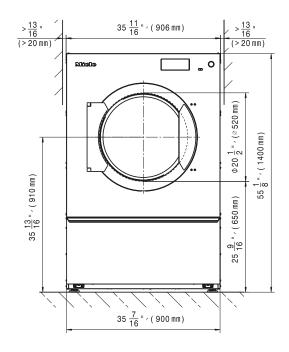

# Míele

| Specifications                                |                                                     |  |
|-----------------------------------------------|-----------------------------------------------------|--|
| Capacity                                      | 30 lbs. (13.5 kg)                                   |  |
| Cylinder Diameter                             | 20 <sup>1/2</sup> in. (520 mm)                      |  |
| Cylinder Depth                                | 18 <sup>7/8</sup> in. (480 mm)                      |  |
| Cylinder Volume                               | 8.8 cu.ft. (250 I )                                 |  |
| Machine Dimensions (WxDxH)                    | $35^{11/16} \times 33^{9/16} \times 55^{1/8}$ in.   |  |
|                                               | (906 x 852 x 1,400 mm)                              |  |
| Door Opening                                  | 20 <sup>1/2</sup> in. (520 mm)                      |  |
| Floor to Door                                 | 23 <sup>7/16</sup> in. (595 mm)                     |  |
| Reversible Door                               | Yes                                                 |  |
| Shipping Dimensions (WxDxH)                   | $42^{15/16} \times 36^{15/16} \times 60^{1/16}$ in. |  |
|                                               | (1,090 x 938 x 1,526 mm)                            |  |
| Net Weight Gas   EL                           | 358 lbs. (162 kg)   354 lbs. (160 kg)               |  |
| Crated Weight Gas   EL                        | 384 lbs. (174 kg)   380 lbs. (172 kg)               |  |
| Min. Recommended Distance<br>Between Machines | 13/16 in. (20 mm)                                   |  |
| Agency Approvals                              | Intertek                                            |  |